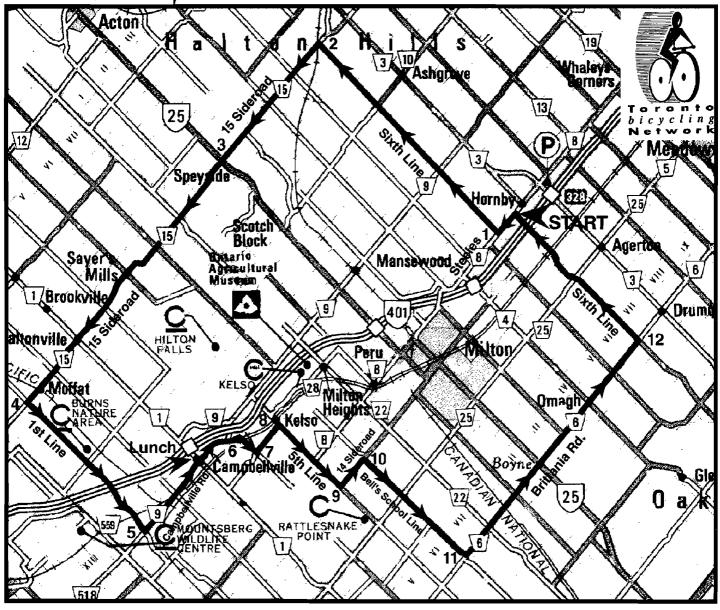

## HORNBY TO CAMPBELLVILLE TOUR - Long (67 km)

| Interval Cumulative |      | <u>itive</u> | Start: Hornby Park                                      |
|---------------------|------|--------------|---------------------------------------------------------|
| 0.0                 | 0.0  | <b>▼</b> ⊤   | Steeles Ave. from Hornby Park.                          |
| 1.0                 | 1.0  | <b>▶</b>     | Sixth Line. (1)                                         |
| 9.3                 | 10.3 | <b>◆</b> T   | 15 Sideroad & across railway tracks. (2)                |
| 5.5                 | 15.8 | <b></b>      | Cross Regional Road 25. (3)                             |
| 8.3                 | 24.1 | <b></b>      | Cross Guelph Line. Store for washroom/snacks.           |
| 2.8                 | 26.9 | <del></del>  | 1st Line at <b>Moffat</b> . (4)                         |
|                     |      |              | Continue S. over Hwy 401 to Campbellville Road.         |
| 6.4                 | 33.3 | <b>←</b>     | Campbellville Road/C.R. 9 (5)                           |
| 3.3                 | 36.6 | <del></del>  | Guelph Line/Main St. in Campbellville                   |
| 0.2                 | 36.8 | ←            | Crawford Cres. at P sign                                |
|                     |      |              | LUNCH: Trail Eatery in Plaza                            |
|                     |      |              | Backtrack on Crawford Cres.                             |
| 0.2                 | 37.0 | →            | Guelph Line/Main St. (unmarked at stop sign)            |
| 0.2                 | 37.2 | <b>←</b>     | Campbell Ave.                                           |
| 1.5                 | 38.7 | <b> </b>     | Canyon Rd. (just before Hwy 401.) (6)                   |
| 1.3                 | 40.0 | <b>←</b>     | Limestone Rd. (Dead end ahead) (7)                      |
| 1.3                 | 41.3 | →            | Appleby Line (8)                                        |
| 3.3                 | 44.5 | <b>←</b>     | 14 Sideroad (9)                                         |
| 1.3                 | 45.8 | <b>→</b>     | Bell School Line (10) (Next road / Caution on downhill) |
| 5.2                 | 51.0 | ₹            | Brittania Road. (C. R. 6) (11)                          |
| 9.8                 | 60.8 | <b>+</b> +   | Sixth Line. (12)                                        |
| 6.4                 | 67.2 | ₩            | Hornby Park                                             |
|                     |      |              |                                                         |